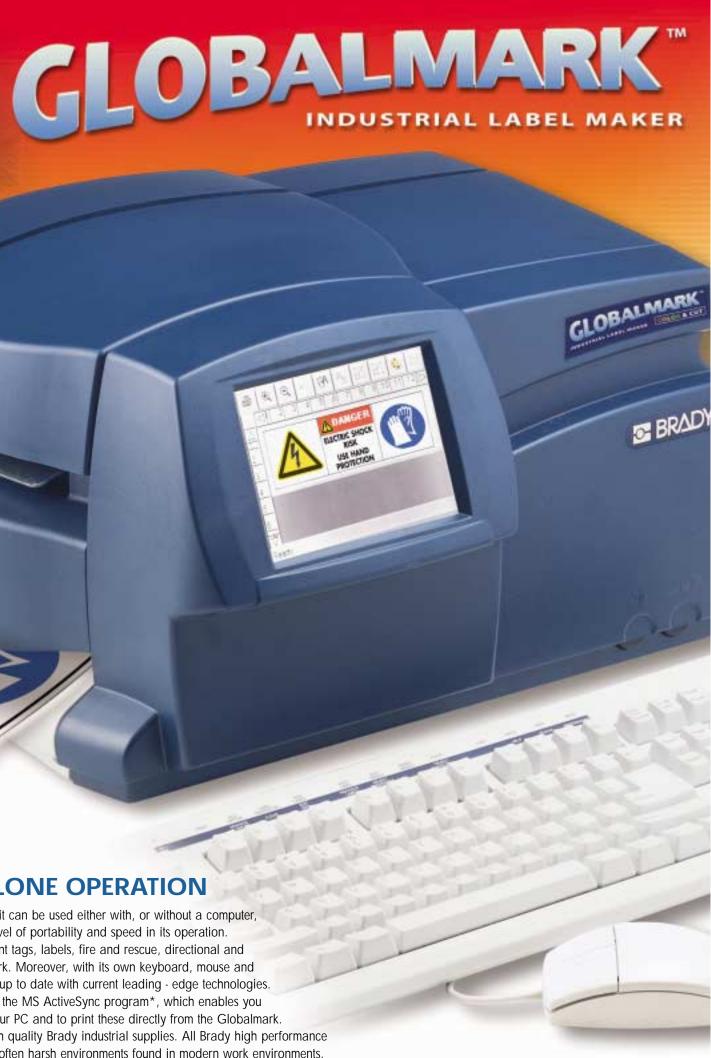

# O-BRADY.

GLOBALMARK

# THE ONE TOUCH SIGN SOLUTION

### **UNIQUE STAND ALONE OPERATION**

One of the key advantages of Globalmark is that it can be used either with, or without a computer, giving equally high quality output but a greater level of portability and speed in its operation. Unique texts, pipe marking, safety signs, equipment tags, labels, fire and rescue, directional and information layouts are all built into the Globalmark. Moreover, with its own keyboard, mouse and PC connection (serial/USB), Globalmark is totally up to date with current leading - edge technologies. This flexibility in use has been optimised thanks to the MS ActiveSync program\*, which enables you to download graphics, logos and pictures from your PC and to print these directly from the Globalmark Globalmark prints onto the extensive range of high quality Brady industrial supplies. All Brady high performance materials are designed to meet the exacting, and often harsh environments found in modern work environments. (MS ActiveSync is a registered trademark of Microsoft Corp-USA)