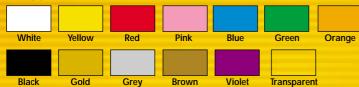

MATERIALS (length 30 m)

Globalmark materials have a large range of colours and are available in sizes of 13, 29, 57 and 100 mm to match all your requirements and to give the highest performance in all environments.

#### **INDUSTRIAL:**

| Monochrome                                              |                   |                    |            |          |         |           |             |
|---------------------------------------------------------|-------------------|--------------------|------------|----------|---------|-----------|-------------|
|                                                         |                   |                    |            |          |         |           |             |
| Black                                                   | White             | Red                | Blue       | Green    | Magenta | Yellow    | Orange      |
|                                                         |                   |                    |            |          |         |           |             |
| Process<br>Cyan                                         | Process<br>Yellow | Process<br>Magenta |            |          |         |           |             |
|                                                         |                   |                    |            |          |         |           |             |
| Multi-Colours - Panels: 200 and 400 mm long.            |                   |                    |            |          |         |           |             |
|                                                         |                   |                    |            |          |         |           |             |
| Black/Red Black/Blue Black/Yellow Black/Orange Red/Blue |                   |                    |            |          |         |           |             |
|                                                         |                   |                    |            |          |         |           |             |
| Black/Rec                                               | I/Blue/Yello      | ow Bla             | ack/Red/Bl | ue/Green | Cyan/N  | lagenta/Y | ellow/Black |
|                                                         |                   |                    |            |          |         |           |             |