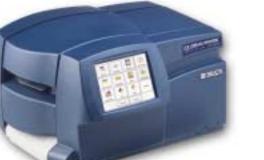

### SEE WHAT YOU NEED, **TOUCH THE SCREEN, CREATE**

Creating on demand signs and labels in house has never been easier Touch screen technology and the innovative Windows CE operating system\*, combine to give you unrivalled control of all your sign and identification needs.

Create your layout on the screen, make any changes as you go and when you see what you finally want - press print, it's that simple! Designed with flexibility in mind, the Globalmark offers immediate sign and label solutions for all the needs of a modern, safety conscious industry.

### **UNIQUE STAND ALONE OPERATION**

One of the key advantages of Globalmark is that it can be used either with, or without a computer, giving equally high quality output but a greater level of portability and speed in its operation. Unique texts, pipe marking, safety signs, equipment tags, labels, fire and rescue, directional and information layouts are all built into the Globalmark. Moreover, with its own keyboard, mouse and PC connection (serial/USB), Globalmark is totally up to date with current leading - edge technologies. This flexibility in use has been optimised thanks to the MS ActiveSync program\*, which enables you to download graphics, logos and pictures from your PC and to print these directly from the Globalmark Globalmark prints onto the extensive range of high quality Brady industrial supplies. All Brady high performance materials are designed to meet the exacting, and often harsh environments found in modern work environments. (MS ActiveSync is a registered trademark of Microsoft Corp-USA)